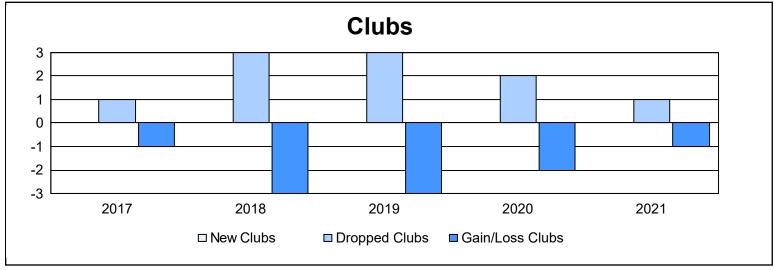

District 9 NW As of June 2021 Cumulative

| Year      | New<br>Clubs | Dropped<br>Clubs | Gain/<br>Loss<br>Clubs | New<br>Members | Charter<br>Members | Reinstate<br>Members | Transfer<br>Members | Total<br>Member<br>Added | Total<br>Members<br>Dropped | Gain/<br>Loss<br>Members |
|-----------|--------------|------------------|------------------------|----------------|--------------------|----------------------|---------------------|--------------------------|-----------------------------|--------------------------|
| 2016-2017 | 0            | 1                | -1                     | 66             | 0                  | 4                    | 1                   | 71                       | 101                         | -30                      |
| 2017-2018 | 0            | 3                | -3                     | 33             | 3                  | 26                   | 3                   | 65                       | 164                         | -99                      |
| 2018-2019 | 0            | 3                | -3                     | 37             | 2                  | 11                   | 2                   | 52                       | 93                          | -41                      |
| 2019-2020 | 0            | 2                | -2                     | 49             | 0                  | 1                    | 2                   | 52                       | 100                         | -48                      |
| 2020-2021 | 0            | 1                | -1                     | 25             | 0                  | 2                    | 2                   | 29                       | 97                          | -68                      |
| Average   | 0            | 2                | -2                     | 42             | 1                  | 9                    | 2                   | 54                       | 111                         | -57                      |